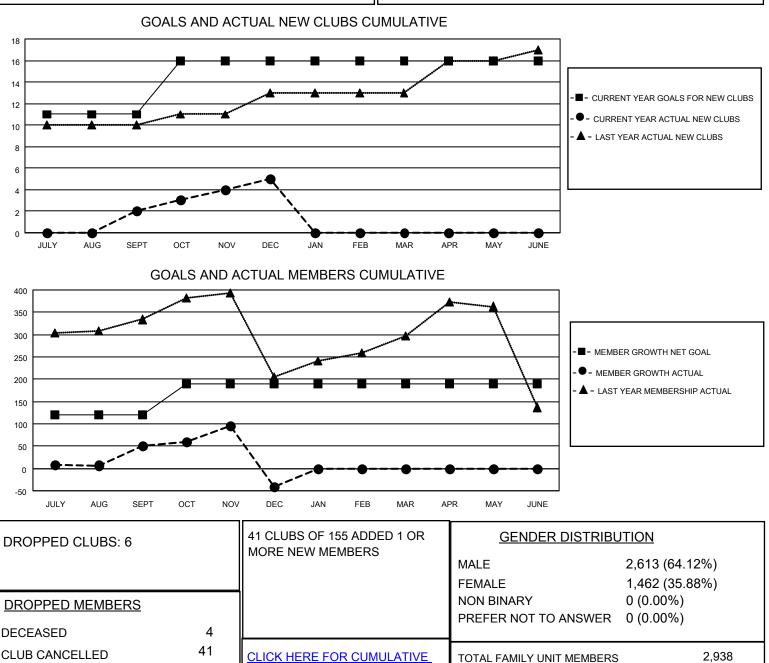

## LOCATION INDIA

District 321A2

Results as of: 12/31/2022

| Clubs                 |               |           |               | Members               |                           |                         |                                                    |
|-----------------------|---------------|-----------|---------------|-----------------------|---------------------------|-------------------------|----------------------------------------------------|
| RESULTS FOR 2022-2023 |               |           |               | RESULTS FOR 2022-2023 |                           |                         |                                                    |
| QUARTER               | NEW CLUB GOAL | NEW CLUBS | DROPPED CLUBS | QUARTER               | IEMBER GROWTH NET<br>GOAL | MEMBER GROWTH<br>ACTUAL | DROPPED<br>MEMBERS ACTUAL<br>(including transfers) |
| JULY/AUG/SEPT         | 11            | 2         | 4             | JULY/AUG/SEP1         | т 120                     | 135                     | 61                                                 |
| OCT/NOV/DEC           | 5             | 3         | 2             | OCT/NOV/DEC           | 70                        | 115                     | 202                                                |
| JAN/FEB/MAR           | 0             | 0         | 0             | JAN/FEB/MAR           | 0                         | 0                       | 0                                                  |
| APR/MAY/JUNE          | 0             | 0         | 0             | APR/MAY/JUNE          | 0                         | 0                       | 0                                                  |